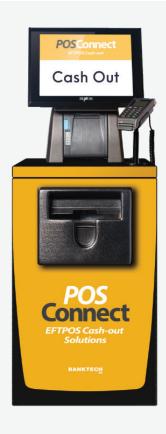

## POS Connect Undercounter Eftpos cash out solution

POSConnect is an Eftpos based cash out solution, designed for venues where access to ATMs is restricted or cash out limits apply.

To suit the individual needs of your venue, POSConnect comes in 3 configurations: standalone, remote controlled or under-counter.

## POS Connect Undercounter

## Features and Specifications

- Level 1, 24 hour rated safe.
- User-friendly design with clearly defined layout.
- 2,300 notes per cassette.

- Up to 4 denominations.
- CIT or self-funded cashing options
- + 98.5% up-time