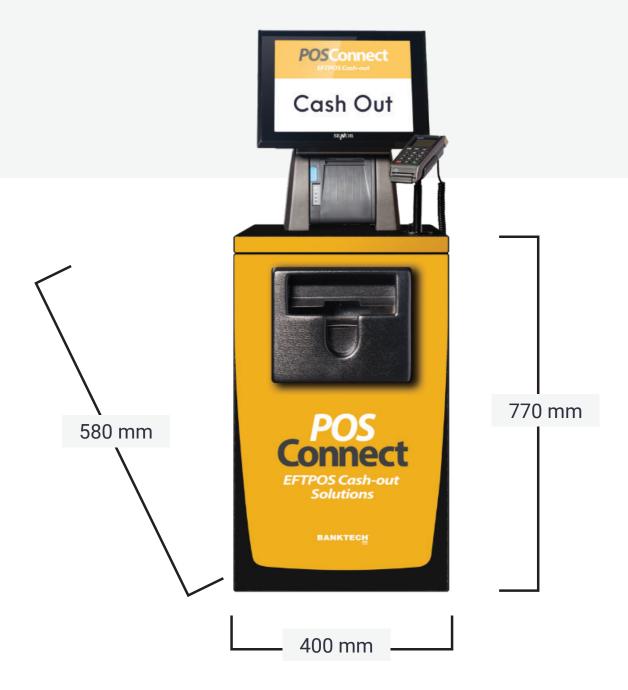

## POS Connect Undercounter

## Features and Specifications

- Level 1, 24 hour rated safe.
- User-friendly design with clearly defined layout.
- 2,300 notes per cassette.

- Up to 4 denominations.
- CIT or self-funded cashing options
- + 98.5% up-time