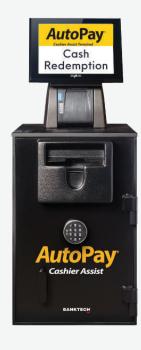

# AutoPay

## Smart-safe cashier solution

AutoPay cashier assist represents uncompromised reliability and quality, providing simple daily reconciliations and fast, secure cash management.

Developed to prevent shrinkage and counting errors, AutoPay can operate either as a standalone device or be connected to your gaming system. Incorporating Banktech's proprietary software, AutoPay is highly efficient and easy to use.

### Benefits of a AutoPay:

- **Integrated:** Integrated with most major gaming systems.
- **Efficient:** AutoPay ensures your cashier is quickly able to scan and redeem patrons' tickets and system-based cards.
- **Easy to use:** AutoPay has an easy to use touchscreen interface.
- **Secure:** Notes held in a Level 1, 24 hour safe.
- Omni VISION: Connects to our Omni VISION online portal allowing you to remotely monitor the AutoPay as well as other Banktech/Utopia devices.