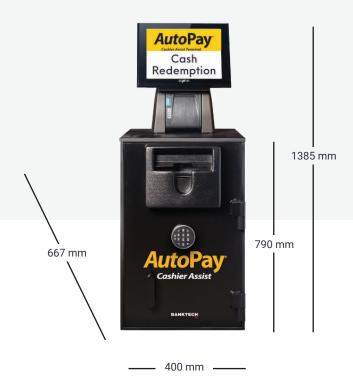

## Features and Specifications

- Level 1, 24 hour rated safe.

- Multi-level access
- Up to 4 denominations.