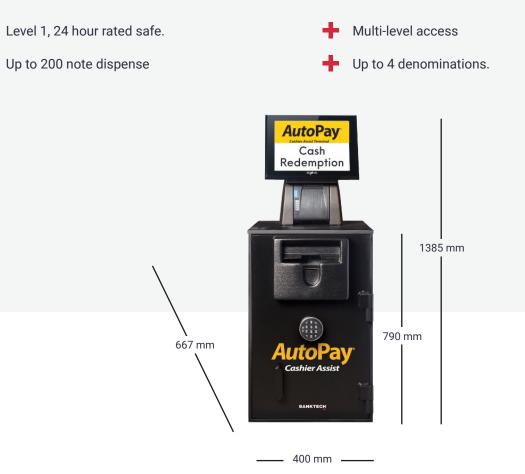

### **Features and Specifications**

### Benefits of a AutoPay:

- **Integrated:** Integrated with most major gaming systems.
- Efficient: AutoPay ensures your cashier is quickly able to scan and redeem patrons' tickets and system-based cards.
- **Easy to use:** AutoPay has an easy to use touchscreen interface.
- **Secure:** Notes held in a Level 1, 24 hour safe.
- Omni VISION: Connects to our Omni VISION online portal allowing you to remotely monitor the AutoPay as well as other Banktech/Utopia devices.