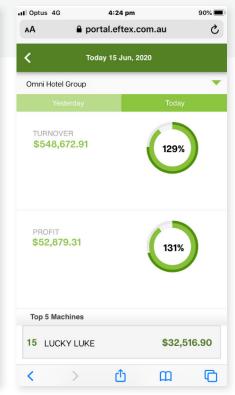

## **Gaming hub:**

- Monitors and reports on performance of all EGMs connected to UTOPIA's Global gaming system.
- Graphically displays data including turnover, profit and cashbox value.
- Generate reports and graphs to study trends, occupancy and performance.
- Purpose-built reports to monitor trends with all data exportable.