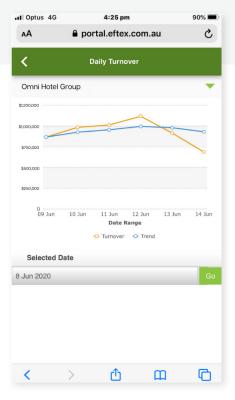

## **Gaming hub:**

- Monitors and reports on performance of all EGMs connected to UTOPIA's Global gaming system.
- Graphically displays data including turnover, profit and cashbox value.
- Generate reports and graphs to study trends, occupancy and performance.
- Purpose-built reports to monitor trends with all data exportable.