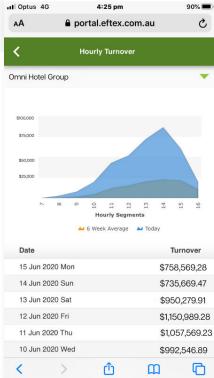

## **Gaming hub:**

- Monitors and reports on performance of all EGMs connected to UTOPIA's Global gaming system.
- Graphically displays data including turnover, profit and cashbox value.
- Generate reports and graphs to study trends, occupancy and performance.
- Purpose-built reports to monitor trends with all data exportable.